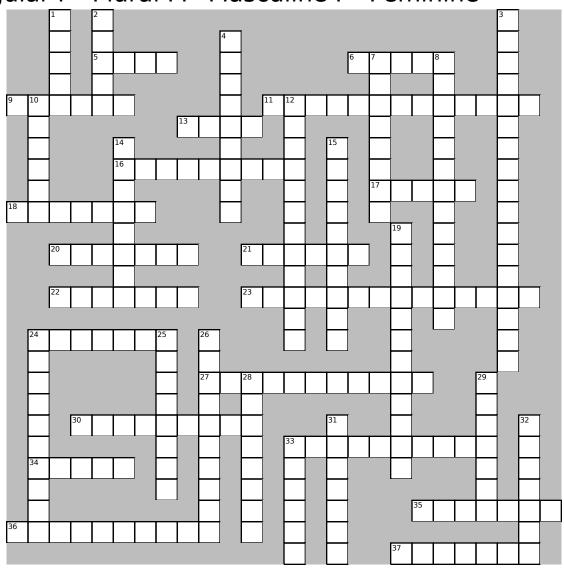

## Clothes/Colors/Misc. Vocab

Do not include spaces, punctuation, or accent marks. S=Singular P=Plural M=Masculine F=Feminine

| 5<br>6<br>9<br>11<br>13<br>16<br>17<br>18<br>20<br>22<br>23<br>33<br>34<br>35 | Across There is on foot green (P/F) to visite (person) blue (S/M) by car by bus to visit (place) by train brown (S/M) a dress a sports practice shorts We wear a marriage a meeting by bike by metro |
|-------------------------------------------------------------------------------|------------------------------------------------------------------------------------------------------------------------------------------------------------------------------------------------------|
| 35<br>36                                                                      | by metro<br>a shirt                                                                                                                                                                                  |
| -0                                                                            | a Siliic                                                                                                                                                                                             |

37 a skirt

Down to party grey (S/F) to go for a walk 1 2 3 4 7 8 purple (P/F) to prepare shoes 10 by taxi 12 They(f) wear 14 to celebrate 15 You(p) wear 19 a picnic 24 pants You(s) wear 26 There aren't 28 a lesson 29 white (S/F) 31 I wear 32 He wears 33 jeans